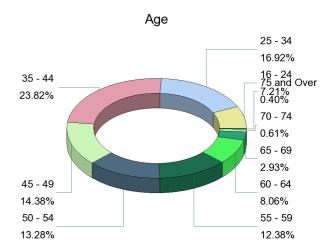

| Age         | Total | %      |
|-------------|-------|--------|
| 16 - 24     | 610   | 7.21%  |
| 25 - 34     | 1,432 | 16.92% |
| 35 - 44     | 2,016 | 23.82% |
| 45 - 49     | 1,217 | 14.38% |
| 50 - 54     | 1,124 | 13.28% |
| 55 - 59     | 1,048 | 12.38% |
| 60 - 64     | 682   | 8.06%  |
| 65 - 69     | 248   | 2.93%  |
| 70 - 74     | 52    | 0.61%  |
| 75 and Over | 34    | 0.40%  |
| Sum:        | 8,463 |        |