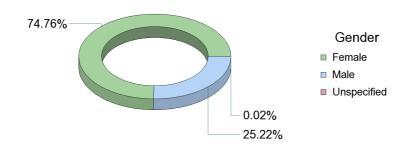

#### Flintshire County Council Diversity Summary

55.88%

| Gender      | Total | %      |
|-------------|-------|--------|
| Female      | 6,327 | 74.76% |
| Male        | 2,134 | 25.22% |
| Unspecified | 2     | 0.02%  |
| Sum:        | 8,463 |        |