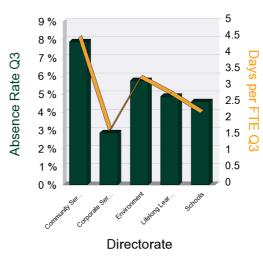

| Directorate           | FTE<br>Days<br>Lost Q1 | Average<br>Days<br>Available Q1 | Absence<br>Rate Q1 | Days<br>per<br>FTE Q1 | FTE<br>Days<br>Lost Q2 | Average<br>Days<br>Available Q2 | Absence<br>Rate Q2 | Days<br>per FTE<br>Q2 | FTE<br>Days<br>Lost Q3 | Average<br>Days<br>Available Q3 | Absence<br>Rate Q3 | Days<br>per FTE<br>Q3 | FTE<br>Days<br>Lost Q4 | Average<br>Days<br>Available Q4 | Absence<br>Rate Q4 | Days<br>per FTE<br>Q4 | Days Lost<br>Per FTE |
|-----------------------|------------------------|---------------------------------|--------------------|-----------------------|------------------------|---------------------------------|--------------------|-----------------------|------------------------|---------------------------------|--------------------|-----------------------|------------------------|---------------------------------|--------------------|-----------------------|----------------------|
| Community<br>Services | 3,635                  | 68,528                          | 5.30 %             | 3.02                  | 4,282                  | 67,775                          | 6.32 %             | 3.6                   | 5,345                  | 67,798                          | 7.88 %             | 4.49                  | 4,893                  | 67,885                          | 7.21 %             | 4.11                  | 15.23                |
| Corporate Services    | 599                    | 23,757                          | 2.52 %             | 1.44                  | 672                    | 23,535                          | 2.85 %             | 1.63                  | 675                    | 23,526                          | 2.87 %             | 1.64                  | 843                    | 23,437                          | 3.60 %             | 2.05                  | 6.75                 |
| Environment           | 1,946                  | 45,306                          | 4.29 %             | 2.45                  | 2,256                  | 44,896                          | 5.02 %             | 2.86                  | 2,536                  | 44,174                          | 5.74 %             | 3.27                  | 2,881                  | 43,542                          | 6.62 %             | 3.77                  | 12.36                |
| Lifelong Learning     | 2,082                  | 42,954                          | 4.85 %             | 2.76                  | 1,774                  | 43,318                          | 4.10 %             | 2.33                  | 2,113                  | 43,388                          | 4.87 %             | 2.78                  | 2,512                  | 44,013                          | 5.71 %             | 3.25                  | 11.13                |
| Schools               | 4,120                  | 109,690                         | 3.76 %             | 1.8                   | 2,767                  | 109,072                         | 2.54 %             | 1.22                  | 4,983                  | 108,939                         | 4.57 %             | 2.2                   | 6,246                  | 109,123                         | 5.72 %             | 2.75                  | 7.96                 |
|                       | 12,381                 | 290,234                         | 4.27 %             | 2.27                  | 11,751                 | 288,596                         | 4.07 %             | 2.17                  | 15,651                 | 287,824                         | 5.44 %             | 2.89                  | 17,375                 | 288,000                         | 6.03 %             | 3.21                  |                      |

| Directorate           | Absence<br>Rate Q1 | Absence<br>Rate Q2 | Absence<br>Rate Q3 | Absence<br>Rate Q4 |
|-----------------------|--------------------|--------------------|--------------------|--------------------|
| Community<br>Services | 5.30 %             | 6.32 %             | 7.88 %             | 7.21 %             |
| Corporate Services    | 2.52 %             | 2.85 %             | 2.87 %             | 3.60 %             |
| Environment           | 4.29 %             | 5.02 %             | 5.74 %             | 6.62 %             |
| Lifelong Learning     | 4.85 %             | 4.10 %             | 4.87 %             | 5.71 %             |
| Schools               | 3.76 %             | 2.54 %             | 4.57 %             | 5.72 %             |