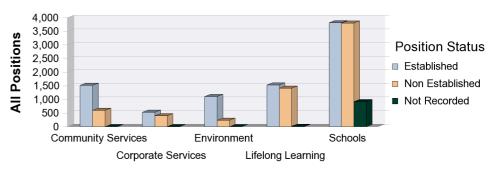

#### **Establishment Summary By Directorate**

Data effective as at: 31/03/2012 Last Refreshed On: 23/04/2012

|                       |                 |        | POSITIONS |          |
|-----------------------|-----------------|--------|-----------|----------|
| Directorate           | Position Status | Total  | Vacant    | Occupied |
|                       | Established     | 1,517  | 166       | 1,351    |
| Community Services    | Non Established | 600    | 133       | 467      |
|                       | Not Recorded    | 2      | 2         |          |
|                       | Sum:            | 2,119  | 301       | 1,818    |
|                       | Established     | 530    | 67        | 463      |
| Corporate Services    | Non Established | 395    | 122       | 273      |
| 70, por ato con 1,000 | Not Recorded    | 3      | 3         |          |
|                       | Sum:            | 928    | 192       | 736      |
|                       | Established     | 1,108  | 242       | 866      |
| Environment           | Non Established | 233    | 53        | 180      |
|                       | Not Recorded    | 2      | 1         | 1        |
|                       | Sum:            | 1,343  | 296       | 1,047    |
|                       | Established     | 1,527  | 212       | 1,315    |
| Lifelong Learning     | Non Established | 1,408  | 260       | 1,148    |
| 0 0                   | Not Recorded    | 15     | 4         | 11       |
|                       | Sum:            | 2,950  | 476       | 2,474    |
|                       | Established     | 3,807  | 231       | 3,576    |
| Schools               | Non Established | 3,795  | 468       | 3,327    |
|                       | Not Recorded    | 915    | 99        | 816      |
|                       | Sum:            | 8,517  | 798       | 7,719    |
|                       | Overall Total:  | 15,857 | 2,063     | 13,794   |