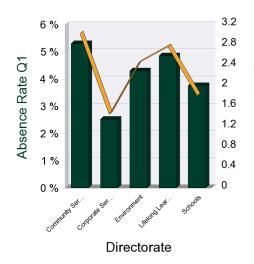

| Directorate           | FTE<br>Days<br>Lost Q1 | Average<br>Days<br>Available Q1 | Absence<br>Rate Q1 | Days<br>per<br>FTE Q1 | FTE<br>Days<br>Lost Q2 | Average<br>Days<br>Available Q2 | Absence<br>Rate Q2 | Days<br>per FTE<br>Q2 | FTE<br>Days<br>Lost Q3 | Average<br>Days<br>Available Q3 | Absence<br>Rate Q3 | Days<br>per FTE<br>Q3 | FTE<br>Days<br>Lost Q4 | Average<br>Days<br>Available Q4 | Absence<br>Rate Q4 | Days<br>per FTE<br>Q4 | Days Lost<br>Per FTE |
|-----------------------|------------------------|---------------------------------|--------------------|-----------------------|------------------------|---------------------------------|--------------------|-----------------------|------------------------|---------------------------------|--------------------|-----------------------|------------------------|---------------------------------|--------------------|-----------------------|----------------------|
| Community<br>Services | 3,635                  | 68,528                          | 5.30 %             | 3.02                  | 4,282                  | 67,775                          | 6.32 %             | 3.6                   | 5,345                  | 67,798                          | 7.88 %             | 4.49                  | 4,893                  | 67,885                          | 7.21 %             | 4.11                  | 15.23                |
| Corporate Services    | 599                    | 23,757                          | 2.52 %             | 1.44                  | 672                    | 23,535                          | 2.85 %             | 1.63                  | 675                    | 23,526                          | 2.87 %             | 1.64                  | 843                    | 23,437                          | 3.60 %             | 2.05                  | 6.75                 |
| Environment           | 1,946                  | 45,306                          | 4.29 %             | 2.45                  | 2,256                  | 44,896                          | 5.02 %             | 2.86                  | 2,536                  | 44,174                          | 5.74 %             | 3.27                  | 2,881                  | 43,542                          | 6.62 %             | 3.77                  | 12.36                |
| Lifelong Learning     | 2,082                  | 42,954                          | 4.85 %             | 2.76                  | 1,774                  | 43,318                          | 4.10 %             | 2.33                  | 2,113                  | 43,388                          | 4.87 %             | 2.78                  | 2,512                  | 44,013                          | 5.71 %             | 3.25                  | 11.13                |
| Schools               | 4,120                  | 109,690                         | 3.76 %             | 1.8                   | 2,767                  | 109,072                         | 2.54 %             | 1.22                  | 4,983                  | 108,939                         | 4.57 %             | 2.2                   | 6,246                  | 109,123                         | 5.72 %             | 2.75                  | 7.96                 |
|                       | 12,381                 | 290,234                         | 4.27 %             | 2.27                  | 11,751                 | 288,596                         | 4.07 %             | 2.17                  | 15,651                 | 287,824                         | 5.44 %             | 2.89                  | 17,375                 | 288,000                         | 6.03 %             | 3.21                  |                      |

# Absence Rate Summary By Directorate Last Refreshed On: 21/05/2012

| Directorate           | Days per<br>FTE Q1 | Days per<br>FTE Q2 | Days per<br>FTE Q3 | Days per<br>FTE Q4 |
|-----------------------|--------------------|--------------------|--------------------|--------------------|
| Community<br>Services | 3.02               | 3.6                | 4.49               | 4.11               |
| Corporate Services    | 1.44               | 1.63               | 1.64               | 2.05               |
| Environment           | 2.45               | 2.86               | 3.27               | 3.77               |
| Lifelong Learning     | 2.76               | 2.33               | 2.78               | 3.25               |
| Schools               | 1.8                | 1.22               | 2.2                | 2.75               |

| Directorate           | Absence<br>Rate Q1 | Absence<br>Rate Q2 | Absence<br>Rate Q3 | Absence<br>Rate Q4 |
|-----------------------|--------------------|--------------------|--------------------|--------------------|
| Community<br>Services | 5.30 %             | 6.32 %             | 7.88 %             | 7.21 %             |
| Corporate Services    | 2.52 %             | 2.85 %             | 2.87 %             | 3.60 %             |
| Environment           | 4.29 %             | 5.02 %             | 5.74 %             | 6.62 %             |
| Lifelong Learning     | 4.85 %             | 4.10 %             | 4.87 %             | 5.71 %             |
| Schools               | 3.76 %             | 2.54 %             | 4.57 %             | 5.72 %             |