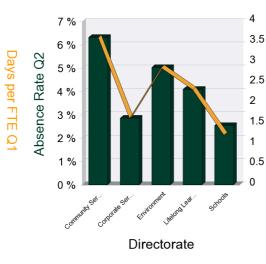

| Directorate           | FTE<br>Days<br>Lost Q1 | Average<br>Days<br>Available Q1 | Absence<br>Rate Q1 | Days<br>per<br>FTE Q1 | FTE<br>Days<br>Lost Q2 | Average<br>Days<br>Available Q2 | Absence<br>Rate Q2 | Days<br>per FTE<br>Q2 | FTE<br>Days<br>Lost Q3 | Average<br>Days<br>Available Q3 | Absence<br>Rate Q3 | Days<br>per FTE<br>Q3 | FTE<br>Days<br>Lost Q4 | Average<br>Days<br>Available Q4 | Absence<br>Rate Q4 | Days<br>per FTE<br>Q4 | Days Lost<br>Per FTE |
|-----------------------|------------------------|---------------------------------|--------------------|-----------------------|------------------------|---------------------------------|--------------------|-----------------------|------------------------|---------------------------------|--------------------|-----------------------|------------------------|---------------------------------|--------------------|-----------------------|----------------------|
| Community<br>Services | 3,635                  | 68,528                          | 5.30 %             | 3.02                  | 4,282                  | 67,775                          | 6.32 %             | 3.6                   | 5,345                  | 67,798                          | 7.88 %             | 4.49                  | 4,893                  | 67,885                          | 7.21 %             | 4.11                  | 15.23                |
| Corporate Services    | 599                    | 23,757                          | 2.52 %             | 1.44                  | 672                    | 23,535                          | 2.85 %             | 1.63                  | 675                    | 23,526                          | 2.87 %             | 1.64                  | 843                    | 23,437                          | 3.60 %             | 2.05                  | 6.75                 |
| Environment           | 1,946                  | 45,306                          | 4.29 %             | 2.45                  | 2,256                  | 44,896                          | 5.02 %             | 2.86                  | 2,536                  | 44,174                          | 5.74 %             | 3.27                  | 2,881                  | 43,542                          | 6.62 %             | 3.77                  | 12.36                |
| Lifelong Learning     | 2,082                  | 42,954                          | 4.85 %             | 2.76                  | 1,774                  | 43,318                          | 4.10 %             | 2.33                  | 2,113                  | 43,388                          | 4.87 %             | 2.78                  | 2,512                  | 44,013                          | 5.71 %             | 3.25                  | 11.13                |
| Schools               | 4,120                  | 109,690                         | 3.76 %             | 1.8                   | 2,767                  | 109,072                         | 2.54 %             | 1.22                  | 4,983                  | 108,939                         | 4.57 %             | 2.2                   | 6,246                  | 109,123                         | 5.72 %             | 2.75                  | 7.96                 |
|                       | 12,381                 | 290,234                         | 4.27 %             | 2.27                  | 11,751                 | 288,596                         | 4.07 %             | 2.17                  | 15,651                 | 287,824                         | 5.44 %             | 2.89                  | 17,375                 | 288,000                         | 6.03 %             | 3.21                  |                      |

| Directorate           | Absence<br>Rate Q1 | Absence<br>Rate Q2 | Absence<br>Rate Q3 | Absence<br>Rate Q4 |
|-----------------------|--------------------|--------------------|--------------------|--------------------|
| Community<br>Services | 5.30 %             | 6.32 %             | 7.88 %             | 7.21 %             |
| Corporate Services    | 2.52 %             | 2.85 %             | 2.87 %             | 3.60 %             |
| Environment           | 4.29 %             | 5.02 %             | 5.74 %             | 6.62 %             |
| Lifelong Learning     | 4.85 %             | 4.10 %             | 4.87 %             | 5.71 %             |
| Schools               | 3.76 %             | 2.54 %             | 4.57 %             | 5.72 %             |