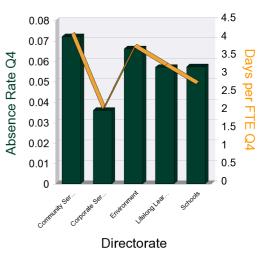

| Directorate           | FTE<br>Days<br>Lost Q1 | Average<br>Days<br>Available Q1 | Absence<br>Rate Q1 | Days<br>per<br>FTE Q1 | FTE<br>Days<br>Lost Q2 | Average<br>Days<br>Available Q2 | Absence<br>Rate Q2 | Days<br>per FTE<br>Q2 | FTE<br>Days<br>Lost Q3 | Average<br>Days<br>Available Q3 | Absence<br>Rate Q3 | Days<br>per FTE<br>Q3 | FTE<br>Days<br>Lost Q4 | Average<br>Days<br>Available Q4 | Absence<br>Rate Q4 | Days<br>per FTE<br>Q4 | Days Lost<br>Per FTE |
|-----------------------|------------------------|---------------------------------|--------------------|-----------------------|------------------------|---------------------------------|--------------------|-----------------------|------------------------|---------------------------------|--------------------|-----------------------|------------------------|---------------------------------|--------------------|-----------------------|----------------------|
| Community<br>Services | 3,635                  | 68,528                          | 5.30 %             | 3.02                  | 4,282                  | 67,775                          | 6.32 %             | 3.6                   | 5,345                  | 67,798                          | 7.88 %             | 4.49                  | 4,893                  | 67,885                          | 7.21 %             | 4.11                  | 15.23                |
| Corporate Services    | 599                    | 23,757                          | 2.52 %             | 1.44                  | 672                    | 23,535                          | 2.85 %             | 1.63                  | 675                    | 23,526                          | 2.87 %             | 1.64                  | 843                    | 23,437                          | 3.60 %             | 2.05                  | 6.75                 |
| Environment           | 1,946                  | 45,306                          | 4.29 %             | 2.45                  | 2,256                  | 44,896                          | 5.02 %             | 2.86                  | 2,536                  | 44,174                          | 5.74 %             | 3.27                  | 2,881                  | 43,542                          | 6.62 %             | 3.77                  | 12.36                |
| Lifelong Learning     | 2,082                  | 42,954                          | 4.85 %             | 2.76                  | 1,774                  | 43,318                          | 4.10 %             | 2.33                  | 2,113                  | 43,388                          | 4.87 %             | 2.78                  | 2,512                  | 44,013                          | 5.71 %             | 3.25                  | 11.13                |
| Schools               | 4,120                  | 109,690                         | 3.76 %             | 1.8                   | 2,767                  | 109,072                         | 2.54 %             | 1.22                  | 4,983                  | 108,939                         | 4.57 %             | 2.2                   | 6,246                  | 109,123                         | 5.72 %             | 2.75                  | 7.96                 |
|                       | 12,381                 | 290,234                         | 4.27 %             | 2.27                  | 11,751                 | 288,596                         | 4.07 %             | 2.17                  | 15,651                 | 287,824                         | 5.44 %             | 2.89                  | 17,375                 | 288,000                         | 6.03 %             | 3.21                  |                      |

| Directorate           | Absence<br>Rate Q1 | Absence<br>Rate Q2 | Absence<br>Rate Q3 | Absence<br>Rate Q4 |
|-----------------------|--------------------|--------------------|--------------------|--------------------|
| Community<br>Services | 5.30 %             | 6.32 %             | 7.88 %             | 7.21 %             |
| Corporate Services    | 2.52 %             | 2.85 %             | 2.87 %             | 3.60 %             |
| Environment           | 4.29 %             | 5.02 %             | 5.74 %             | 6.62 %             |
| Lifelong Learning     | 4.85 %             | 4.10 %             | 4.87 %             | 5.71 %             |
| Schools               | 3.76 %             | 2.54 %             | 4.57 %             | 5.72 %             |