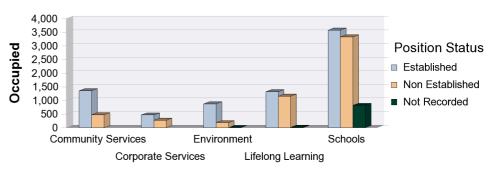

#### **Establishment Summary By Directorate**

Data effective as at: 31/03/2012 Last Refreshed On: 23/04/2012

|                       |                 |        | POSITIONS |          |
|-----------------------|-----------------|--------|-----------|----------|
| Directorate           | Position Status | Total  | Vacant    | Occupied |
|                       | Established     | 1,517  | 166       | 1,351    |
| Community Services    | Non Established | 600    | 133       | 467      |
|                       | Not Recorded    | 2      | 2         |          |
|                       | Sum:            | 2,119  | 301       | 1,818    |
|                       | Established     | 530    | 67        | 463      |
| Corporate Services    | Non Established | 395    | 122       | 273      |
| 70, por ato con 1,000 | Not Recorded    | 3      | 3         |          |
|                       | Sum:            | 928    | 192       | 736      |
|                       | Established     | 1,108  | 242       | 866      |
| Environment           | Non Established | 233    | 53        | 180      |
|                       | Not Recorded    | 2      | 1         | 1        |
|                       | Sum:            | 1,343  | 296       | 1,047    |
|                       | Established     | 1,527  | 212       | 1,315    |
| Lifelong Learning     | Non Established | 1,408  | 260       | 1,148    |
| 0 0                   | Not Recorded    | 15     | 4         | 11       |
|                       | Sum:            | 2,950  | 476       | 2,474    |
|                       | Established     | 3,807  | 231       | 3,576    |
| Schools               | Non Established | 3,795  | 468       | 3,327    |
|                       | Not Recorded    | 915    | 99        | 816      |
|                       | Sum:            | 8,517  | 798       | 7,719    |
|                       | Overall Total:  | 15,857 | 2,063     | 13,794   |