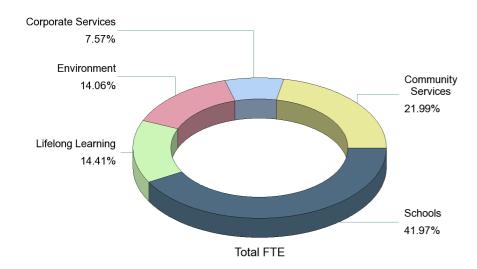

|                    |           | HEADCOUNT |           |           | POSITION TYPE |                            |                        |                                    |                             | POSITION BASIS |                        |           |                        |          |
|--------------------|-----------|-----------|-----------|-----------|---------------|----------------------------|------------------------|------------------------------------|-----------------------------|----------------|------------------------|-----------|------------------------|----------|
| Directorate        | Total FTE | People    | Positions | Permanent |               | Temporary<br>Fixed<br>Term | Seasonal Fixed<br>Term | * Via Managed<br>Agency<br>Service | Contract<br>For<br>Services |                | Full Time<br>Term Time | Part Time | Part Time<br>Term Time | No Basis |
| Community Services | 1193      | 1,485     | 1,713     | 1,276     | 221           | 216                        | 0                      | 18                                 | C                           | 907            | C                      | 643       | 1                      | 162      |
| Corporate Services | 411       | 598       | 693       | 414       | 135           | 139                        | 0                      | 7                                  | 5                           | 372            | 4                      | 170       | 1                      | 146      |
| Environment        | 763       | 890       | 926       | 744       | 21            | 161                        | 0                      | 71                                 | C                           | 700            | 1                      | 198       | 12                     | 15       |
| Lifelong Learning  | 782       | 1,608     | 2,370     | 1,232     | 965           | 170                        | 3                      | C                                  | O                           | 410            | 7                      | 886       | 174                    | 893      |
| Schools            | 2277      | 4,363     | 7,653     | 3,615     | 3,648         | 390                        | 0                      | C                                  | O                           | 1,293          | 80                     | 2,552     | 1,152                  | 2,576    |
| Sum:               | 5425      | 8,944     | 13,355    | 7,281     | 4,990         | 1,076                      | 3                      | 96                                 | 5                           | 3,682          | 92                     | 4,449     | 1,340                  | 3,792    |