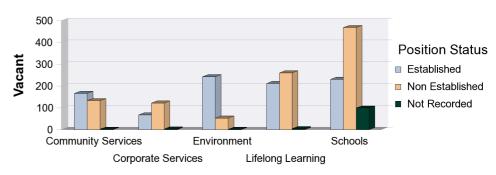

#### **Establishment Summary By Directorate**

Data effective as at: 31/03/2012 Last Refreshed On: 23/04/2012

|                       |                 |        | POSITIONS |          |
|-----------------------|-----------------|--------|-----------|----------|
| Directorate           | Position Status | Total  | Vacant    | Occupied |
|                       | Established     | 1,517  | 166       | 1,351    |
| Community Services    | Non Established | 600    | 133       | 467      |
|                       | Not Recorded    | 2      | 2         |          |
|                       | Sum:            | 2,119  | 301       | 1,818    |
|                       | Established     | 530    | 67        | 463      |
| Corporate Services    | Non Established | 395    | 122       | 273      |
| 70, por ato con 1,000 | Not Recorded    | 3      | 3         |          |
|                       | Sum:            | 928    | 192       | 736      |
|                       | Established     | 1,108  | 242       | 866      |
| Environment           | Non Established | 233    | 53        | 180      |
|                       | Not Recorded    | 2      | 1         | 1        |
|                       | Sum:            | 1,343  | 296       | 1,047    |
|                       | Established     | 1,527  | 212       | 1,315    |
| Lifelong Learning     | Non Established | 1,408  | 260       | 1,148    |
| 0 0                   | Not Recorded    | 15     | 4         | 11       |
|                       | Sum:            | 2,950  | 476       | 2,474    |
|                       | Established     | 3,807  | 231       | 3,576    |
| Schools               | Non Established | 3,795  | 468       | 3,327    |
|                       | Not Recorded    | 915    | 99        | 816      |
|                       | Sum:            | 8,517  | 798       | 7,719    |
|                       | Overall Total:  | 15,857 | 2,063     | 13,794   |