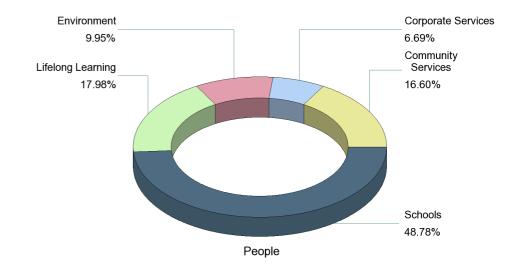

#### **Directorate**

Directorate

8,463

Data on this page is effective as at: 31/03/2012 Last Refreshed On: 23/04/2012 The FCC Actual Total Headcount will usually be lower than the Directorate people headcount. This is because of individuals with more than one position in more than one Directorate. For further details please refer to question two on the Frequently Asked Questions sheet.