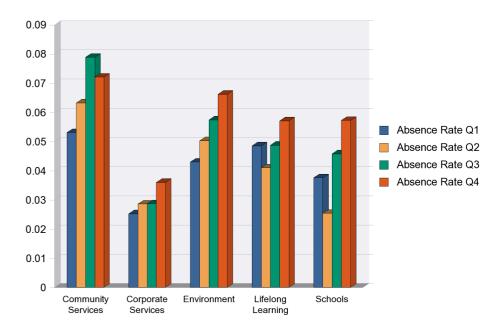

| Directorate           | Absence<br>Rate Q1 | Absence<br>Rate Q2 | Absence<br>Rate Q3 | Absence<br>Rate Q4 |
|-----------------------|--------------------|--------------------|--------------------|--------------------|
| Community<br>Services | 5.30 %             | 6.32 %             | 7.88 %             | 7.21 %             |
| Corporate Services    | 2.52 %             | 2.85 %             | 2.87 %             | 3.60 %             |
| Environment           | 4.29 %             | 5.02 %             | 5.74 %             | 6.62 %             |
| Lifelong Learning     | 4.85 %             | 4.10 %             | 4.87 %             | 5.71 %             |
| Schools               | 3.76 %             | 2.54 %             | 4.57 %             | 5.72 %             |