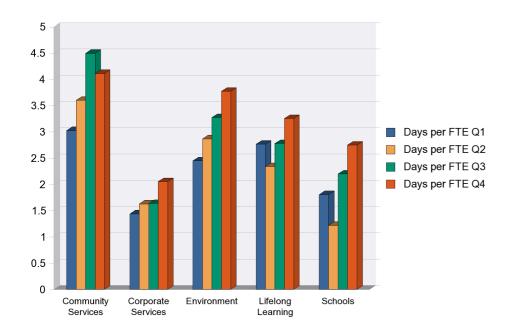

| Directorate           | FTE<br>Days<br>Lost Q1 | Average<br>Days<br>Available Q1 | Absence<br>Rate Q1 | Days<br>per<br>FTE Q1 | FTE<br>Days<br>Lost Q2 | Average<br>Days<br>Available Q2 | Absence<br>Rate Q2 | Days<br>per FTE<br>Q2 | FTE<br>Days<br>Lost Q3 | Average<br>Days<br>Available Q3 | Absence<br>Rate Q3 | Days<br>per FTE<br>Q3 | FTE<br>Days<br>Lost Q4 | Average<br>Days<br>Available Q4 | Absence<br>Rate Q4 | Days<br>per FTE<br>Q4 | Days Lost<br>Per FTE |
|-----------------------|------------------------|---------------------------------|--------------------|-----------------------|------------------------|---------------------------------|--------------------|-----------------------|------------------------|---------------------------------|--------------------|-----------------------|------------------------|---------------------------------|--------------------|-----------------------|----------------------|
| Community<br>Services | 3,635                  | 68,528                          | 5.30 %             | 3.02                  | 4,282                  | 67,775                          | 6.32 %             | 3.6                   | 5,345                  | 67,798                          | 7.88 %             | 4.49                  | 4,893                  | 67,885                          | 7.21 %             | 4.11                  | 15.23                |
| Corporate Services    | 599                    | 23,757                          | 2.52 %             | 1.44                  | 672                    | 23,535                          | 2.85 %             | 1.63                  | 675                    | 23,526                          | 2.87 %             | 1.64                  | 843                    | 23,437                          | 3.60 %             | 2.05                  | 6.75                 |
| Environment           | 1,946                  | 45,306                          | 4.29 %             | 2.45                  | 2,256                  | 44,896                          | 5.02 %             | 2.86                  | 2,536                  | 44,174                          | 5.74 %             | 3.27                  | 2,881                  | 43,542                          | 6.62 %             | 3.77                  | 12.36                |
| Lifelong Learning     | 2,082                  | 42,954                          | 4.85 %             | 2.76                  | 1,774                  | 43,318                          | 4.10 %             | 2.33                  | 2,113                  | 43,388                          | 4.87 %             | 2.78                  | 2,512                  | 44,013                          | 5.71 %             | 3.25                  | 11.13                |
| Schools               | 4,120                  | 109,690                         | 3.76 %             | 1.8                   | 2,767                  | 109,072                         | 2.54 %             | 1.22                  | 4,983                  | 108,939                         | 4.57 %             | 2.2                   | 6,246                  | 109,123                         | 5.72 %             | 2.75                  | 7.96                 |
|                       | 12,381                 | 290,234                         | 4.27 %             | 2.27                  | 11,751                 | 288,596                         | 4.07 %             | 2.17                  | 15,651                 | 287,824                         | 5.44 %             | 2.89                  | 17,375                 | 288,000                         | 6.03 %             | 3.21                  |                      |

# Absence Rate Summary By Directorate Last Refreshed On: 21/05/2012

| Directorate           | Days per<br>FTE Q1 | Days per<br>FTE Q2 | Days per<br>FTE Q3 | Days per<br>FTE Q4 |
|-----------------------|--------------------|--------------------|--------------------|--------------------|
| Community<br>Services | 3.02               | 3.6                | 4.49               | 4.11               |
| Corporate Services    | 1.44               | 1.63               | 1.64               | 2.05               |
| Environment           | 2.45               | 2.86               | 3.27               | 3.77               |
| Lifelong Learning     | 2.76               | 2.33               | 2.78               | 3.25               |
| Schools               | 1.8                | 1.22               | 2.2                | 2.75               |